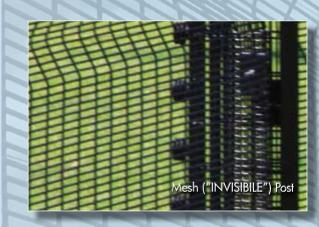

Our newest and most innovative fence provides a high level of security, while allowing for unobstructed views of the environment inside the perimeter. With a large variety of coatings to choose from, the ClearVu<sup>™</sup> Security Fence can be colored to match your environment. This barrier is a visually pleasing and cost-efficient alternative to traditional fencing.

### FEATURES & BENEFITS

- Anti-climb/Anti-cut:
  - Apertures too narrow for foothold and bolt cutters
- Vandal Proof:
  - All fixtures are bolted to the inside of the fence
- Highly Transparent:
- From a distance, horizontal wire rods virtually disappear • Rigidity:
- Reinforced ribs make heavy support barriers redundant
  Flush Finish:
  - System provides a flush panel post finish
- Polymeric Coating: 4 Standard finish colors (custom also available)