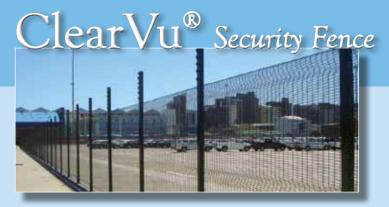

## SecureBarrier

SecureLight

SecureView

Safeguards Technology's ClearVu<sup>™</sup> Security Fence has been engineered as a security barrier which disappears into its surroundings. It is an ideal solution to protect your critical assets, without distracting from the existing environment.

Our newest and most innovative fence provides a high level of security, while allowing for unobstructed views of the environment inside the perimeter. With a large variety of coatings to choose from, the ClearVu<sup>™</sup> Security Fence can be colored to match your environment. This barrier is a visually pleasing and cost-efficient alternative to traditional fencing.