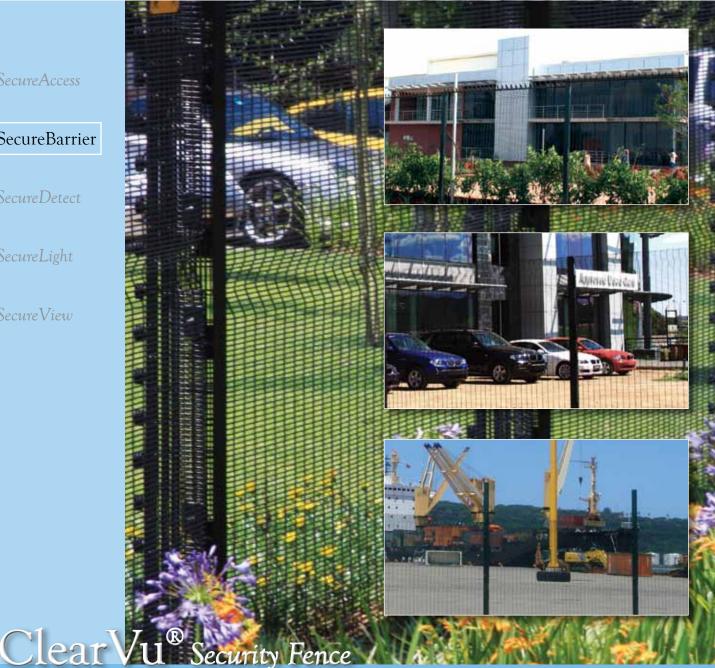

## SecureBarrier

SecureLight

SecureView

Safeguards Technology's ClearVu<sup>™</sup> Security Fence has been engineered as a security barrier which disappears into its surroundings. It is an ideal solution to protect your critical assets, without distracting from the existing environment.

Our newest and most innovative fence provides a high level of security, while allowing for unobstructed views of the environment inside the perimeter. With a large variety of coatings to choose from, the ClearVu<sup>™</sup> Security Fence can be colored to match your environment. This barrier is a visually pleasing and cost-efficient alternative to traditional fencing.

### APPLICATION

ClearVu<sup>®</sup> Security Fence is the ideal solution for any property perimeter where visual aesthetics are important in retaining a less intimidating appearance while still maintaining a high level of security.